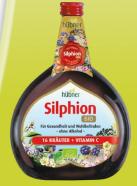

## Silphion<sup>®</sup>, organic

- · delicious, non-alcoholic organic herbal aperitif
- with the delicate freshness of elderflowers
- extracts from 16 delicious herbs
- with natural vitamin C from acerola
- for health and wellbeing